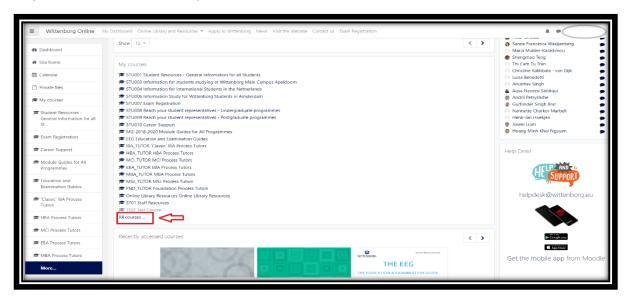

Step 4: Scrawl down to see "My courses" section. Click on All courses...

Step 5: Choose your programme. For example: Bachelor Programmes - Online Course Areas .

**Step 6:** Choose your field of study and place of study.