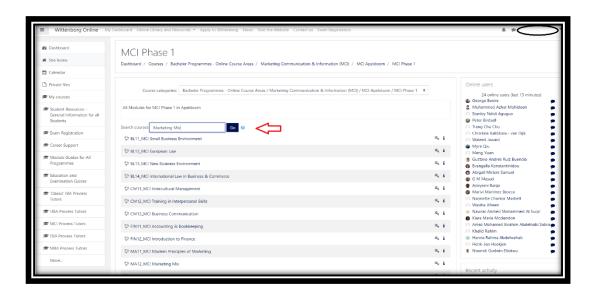

Step 7: Choose your Phase.

**Step 7:** In this list you can find the module through the search courses box.

For example: Choose Marketing Mix.

**Step 8:** On this new page, you should paste the enrolment key which you have copied in the shown box. (see below). And then click on **Enrol me**.