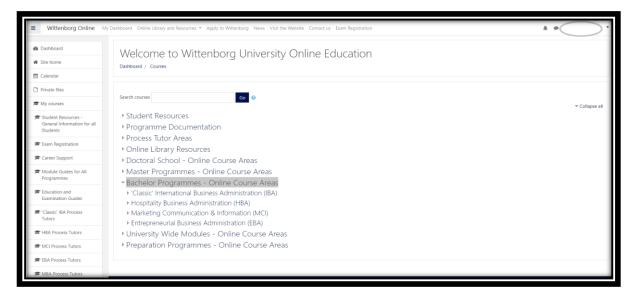

Step 4: Scrawl down to see "My courses" section. Click on All courses...

Step 5: Choose your programme. For example: Bachelor Programmes - Online Course Areas .

**Step 6:** Choose your field of study and place of study.