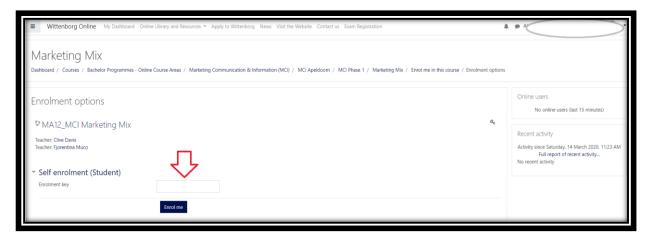

Step 7: Choose your Phase.

**Step 7:** In this list you can find the module through the search courses box.

For example: Choose Marketing Mix.

**Step 8:** On this new page, you should paste the enrolment key which you have copied in the shown box. (see below). And then click on **Enrol me**.