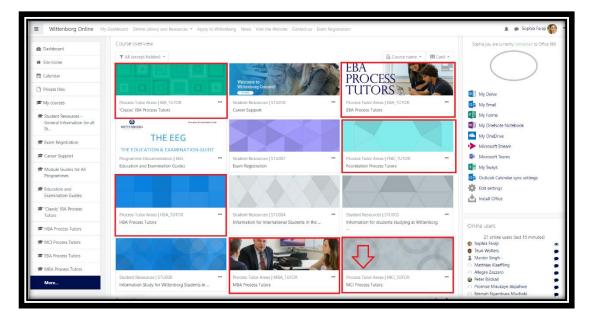

Now click on Process Tutor Areas.

Based on your Specialization, you have been added in your own process tutor groups:

- Process Tutor Area | IBA\_TUTOR 'Classic' IBA Process Tutors
- Process Tutor Area | EBA\_TUTOR EBA Process Tutors
- Process Tutor Area | FND\_TUTOR Foundation Process Tutors
- Process Tutor Area | HBA\_TUTOR HBA Process Tutors
- Process Tutor Area | MCI\_TUTOR MCI Process Tutors
- Process Tutor Area | MBA\_TUTOR MBA Process Tutors