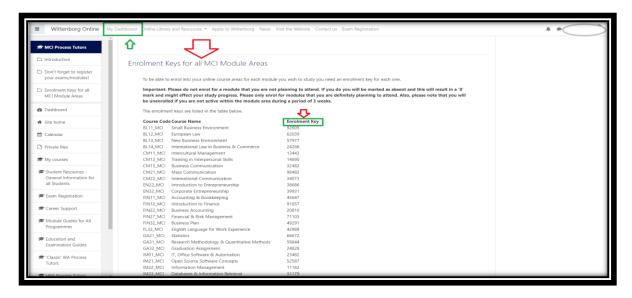

**Step 3:** On this new page you should scrawl down to see the **Enrolment Keys for all MCI Module Areas**. (see below). Now find the Marketing Mix module name and its enrolment key in front of it.
Copy the Enrolment key. click on my Dashboard on the toolbar above.